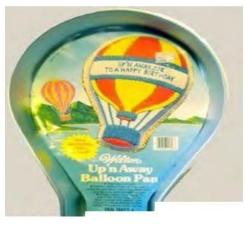

| Barbie Dreamtime Princess          | (#3)   | Kitty Cat                                | (#48)  |
|------------------------------------|--------|------------------------------------------|--------|
|                                    |        | Lil' Cowboy                              | (#45)  |
| Batman                             | (#115) | Little Ducky                             | (#62)  |
| Ballerina Bear                     | (#2)   | ,<br>Mickey Mouse Band Leader            | (#47)  |
| Huggable Bear                      | (#88)  | Motorcycle                               | (#106) |
| Big Bird (Easy 1,2,3 w/ bowtie)    | (#82)  | Pink Panther                             | (#86)  |
| Book Pan (1 mix)                   | (#96)  |                                          |        |
| Bugs Bunny (w/ drum)               | (#123) | Playful Puppy (sitting)                  | (#24)  |
| Cottontail Bunny                   | (#56)  | Puppy dog (laying)                       | (#23)  |
| Treeliteful Christmas Tree (large) | (#16)  | Pumpkin 1-2-3                            | (#41)  |
| Cookie Monster (w/cookie)          | (#89)  | Jack O'Lantern                           | (#103) |
| Cross                              | (#21)  | Power Ranger                             | (#67)  |
| Crown                              | (#120) | R2D2 (Star Wars)                         | (#84)  |
| Darth Vader                        | (#83)  | Round (9", 2 pc)                         | (#118) |
| Dinosaur                           | (#22)  | Flower Power (Scalloped Circle)(9", 2pc) | (#57)  |
| Easter Basket                      | (#27)  | Scalloped Circle (1 pc, 11")             | (#60)  |
| Easter Bunny                       | (#110) | Scooby Doo                               | (#93)  |
| Egg Mini cake pan (4-pans)         | (#104) | Shell Cake Pan                           | (#61)  |
| Elmo                               | (#81)  | Sports Ball (4 pc)                       | (#128) |
| Elmo (face)                        | (#91)  | Superman & Batman                        | (#68)  |
| Football Helmet                    | (#28)  | SUV                                      | (#112) |
| Gingerbread Boy                    | (#85)  | T-shirt                                  | (#69)  |
| Graduate                           | (#121) | Taz (Tasmanian Devil)                    | (#70)  |
| Guitar                             | (#32)  | Teddy Bear w/block                       | (#42)  |
| Mini Tier Heart Set (3-pc)         | (#35)  | Thomas and Friends (train)               | (#72)  |
| Classic House                      | (#33)  | Tigger                                   | (#73)  |
| Home-Run Hitter                    | (#33)  | Tractor                                  | (#75)  |
|                                    |        | Up-N-Away Balloon                        | (#1)   |
| Horseshoe                          | (#39)  | Winnie the Pooh w/ Hunny Pot             | (#79)  |
| Rockin' Juke Box                   | (#43)  | •                                        | -      |