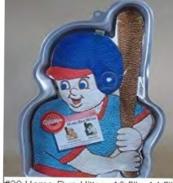

#88 Huggable Bear - 12" x 13"

111

#91 Elmo (face) - 12.75\* × 11\*

#104 Easter Egg Minis- individual egg 2.5" x 3.5"

#28 Football Heimet - 11" x 11.75"

#85 Gingerbread Boy - 10.5" x 15.5"

#38 Home-Run-Hitter - 10.5" × 14.5