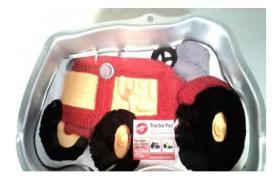

| Barbie Dreamtime Princess          | (#3)   | Kitty Cat                                | (#48)  |
|------------------------------------|--------|------------------------------------------|--------|
|                                    |        | Lil' Cowboy                              | (#45)  |
| Batman                             | (#115) | Little Ducky                             | (#62)  |
| Ballerina Bear                     | (#2)   | ,<br>Mickey Mouse Band Leader            | (#47)  |
| Huggable Bear                      | (#88)  | Motorcycle                               | (#106) |
| Big Bird (Easy 1,2,3 w/ bowtie)    | (#82)  | Pink Panther                             | (#86)  |
| Book Pan (1 mix)                   | (#96)  |                                          |        |
| Bugs Bunny (w/ drum)               | (#123) | Playful Puppy (sitting)                  | (#24)  |
| Cottontail Bunny                   | (#56)  | Puppy dog (laying)                       | (#23)  |
| Treeliteful Christmas Tree (large) | (#16)  | Pumpkin 1-2-3                            | (#41)  |
| Cookie Monster (w/cookie)          | (#89)  | Jack O'Lantern                           | (#103) |
| Cross                              | (#21)  | Power Ranger                             | (#67)  |
| Crown                              | (#120) | R2D2 (Star Wars)                         | (#84)  |
| Darth Vader                        | (#83)  | Round (9", 2 pc)                         | (#118) |
| Dinosaur                           | (#22)  | Flower Power (Scalloped Circle)(9", 2pc) | (#57)  |
| Easter Basket                      | (#27)  | Scalloped Circle (1 pc, 11")             | (#60)  |
| Easter Bunny                       | (#110) | Scooby Doo                               | (#93)  |
| Egg Mini cake pan (4-pans)         | (#104) | Shell Cake Pan                           | (#61)  |
| Elmo                               | (#81)  | Sports Ball (4 pc)                       | (#128) |
| Elmo (face)                        | (#91)  | Superman & Batman                        | (#68)  |
| Football Helmet                    | (#28)  | SUV                                      | (#112) |
| Gingerbread Boy                    | (#85)  | T-shirt                                  | (#69)  |
| Graduate                           | (#121) | Taz (Tasmanian Devil)                    | (#70)  |
| Guitar                             | (#32)  | Teddy Bear w/block                       | (#42)  |
| Mini Tier Heart Set (3-pc)         | (#35)  | Thomas and Friends (train)               | (#72)  |
| Classic House                      | (#33)  | Tigger                                   | (#73)  |
| Home-Run Hitter                    | (#33)  | Tractor                                  | (#75)  |
|                                    |        | Up-N-Away Balloon                        | (#1)   |
| Horseshoe                          | (#39)  | Winnie the Pooh w/ Hunny Pot             | (#79)  |
| Rockin' Juke Box                   | (#43)  | •                                        | -      |