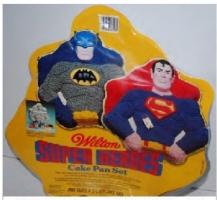

| (#1)   |
| Horseshoe                          | (#39)  | Winnie the Pooh w/ Hunny Pot             | (#79)  |
| Rockin' Juke Box                   | (#43)  | •                                        | -      |









#88 Huggable Bear - 12" x 13"

























111





#91 Elmo (face) - 12.75\* × 11\*



#104 Easter Egg Minis- individual egg 2.5" x 3.5"













#28 Football Heimet - 11" x 11.75"





#85 Gingerbread Boy - 10.5" x 15.5"







#38 Home-Run-Hitter - 10.5" × 14.5



#23 Puppy Dog - 17.5" x 9.25"





#32 Guitar - 9" 1



#39 Horseshoe - 12.5" × 12"



#118 9" Round ( 2 pieces)









#48 Kitty Cat - 15.5" x 9.5"





#47 Mickey Mouse Band Leader - 125" x 13"



**#106 Motorc cle** • **16.5**<sup>n</sup> **x 11**<sup>n</sup>









#68 Superherces Set -  $13.5" \times 13"$ 















#79 Winnie the Pooh - 10.75" x