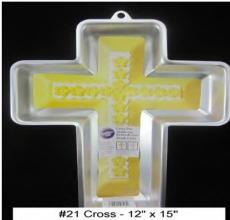

| Barbie Dreamtime Princess          | (#3)   | Kitty Cat                                | (#48)  |
|------------------------------------|--------|------------------------------------------|--------|
|                                    |        | Lil' Cowboy                              | (#45)  |
| Batman                             | (#115) | Little Ducky                             | (#62)  |
| Ballerina Bear                     | (#2)   | ,<br>Mickey Mouse Band Leader            | (#47)  |
| Huggable Bear                      | (#88)  | Motorcycle                               | (#106) |
| Big Bird (Easy 1,2,3 w/ bowtie)    | (#82)  | Pink Panther                             | (#86)  |
| Book Pan (1 mix)                   | (#96)  |                                          |        |
| Bugs Bunny (w/ drum)               | (#123) | Playful Puppy (sitting)                  | (#24)  |
| Cottontail Bunny                   | (#56)  | Puppy dog (laying)                       | (#23)  |
| Treeliteful Christmas Tree (large) | (#16)  | Pumpkin 1-2-3                            | (#41)  |
| Cookie Monster (w/cookie)          | (#89)  | Jack O'Lantern                           | (#103) |
| Cross                              | (#21)  | Power Ranger                             | (#67)  |
| Crown                              | (#120) | R2D2 (Star Wars)                         | (#84)  |
| Darth Vader                        | (#83)  | Round (9", 2 pc)                         | (#118) |
| Dinosaur                           | (#22)  | Flower Power (Scalloped Circle)(9", 2pc) | (#57)  |
| Easter Basket                      | (#27)  | Scalloped Circle (1 pc, 11")             | (#60)  |
| Easter Bunny                       | (#110) | Scooby Doo                               | (#93)  |
| Egg Mini cake pan (4-pans)         | (#104) | Shell Cake Pan                           | (#61)  |
| Elmo                               | (#81)  | Sports Ball (4 pc)                       | (#128) |
| Elmo (face)                        | (#91)  | Superman & Batman                        | (#68)  |
| Football Helmet                    | (#28)  | SUV                                      | (#112) |
| Gingerbread Boy                    | (#85)  | T-shirt                                  | (#69)  |
| Graduate                           | (#121) | Taz (Tasmanian Devil)                    | (#70)  |
| Guitar                             | (#32)  | Teddy Bear w/block                       | (#42)  |
| Mini Tier Heart Set (3-pc)         | (#35)  | Thomas and Friends (train)               | (#72)  |
| Classic House                      | (#33)  | Tigger                                   | (#73)  |
| Home-Run Hitter                    | (#33)  | Tractor                                  | (#75)  |
|                                    |        | Up-N-Away Balloon                        | (#1)   |
| Horseshoe                          | (#39)  | Winnie the Pooh w/ Hunny Pot             | (#79)  |
| Rockin' Juke Box                   | (#43)  | •                                        | -      |