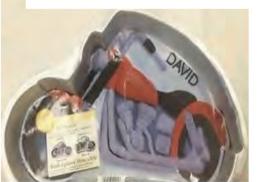

#23 Puppy Dog - 17.5" x 9.25"

#32 Guitar - 9" 1

#39 Horseshoe - 12.5" × 12"

#118 9" Round ( 2 pieces)

#48 Kitty Cat - 15.5" x 9.5"

#47 Mickey Mouse Band Leader - 125" x 13"

**#106 Motorc cle** • **16.5**<sup>n</sup> **x 11**<sup>n</sup>