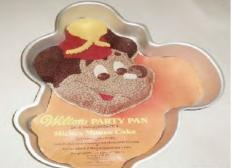

#23 Puppy Dog - 17.5" x 9.25"

#32 Guitar - 9" 1

#39 Horseshoe - 12.5" × 12"

#118 9" Round ( 2 pieces)

#48 Kitty Cat - 15.5" x 9.5"

#47 Mickey Mouse Band Leader - 125" x 13"

**#106 Motorc cle** • **16.5**<sup>n</sup> **x 11**<sup>n</sup>