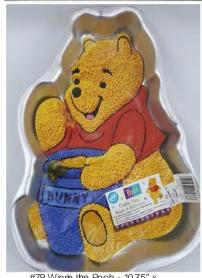

| (#39)  | Winnie the Pooh w/ Hunny Pot             | (#79)  |
| Rockin' Juke Box                   | (#43)  | •                                        | -      |









#88 Huggable Bear - 12" x 13"

























111





#91 Elmo (face) - 12.75\* × 11\*



#104 Easter Egg Minis- individual egg 2.5" x 3.5"













#28 Football Heimet - 11" x 11.75"





#85 Gingerbread Boy - 10.5" x 15.5"







#38 Home-Run-Hitter - 10.5" × 14.5



#23 Puppy Dog - 17.5" x 9.25"





#32 Guitar - 9" 1



#39 Horseshoe - 12.5" × 12"



#118 9" Round ( 2 pieces)









#48 Kitty Cat - 15.5" x 9.5"





#47 Mickey Mouse Band Leader - 125" x 13"



**#106 Motorc cle** • **16.5**<sup>n</sup> **x 11**<sup>n</sup>









#68 Superherces Set -  $13.5" \times 13"$ 















#79 Winnie the Pooh - 10.75" x