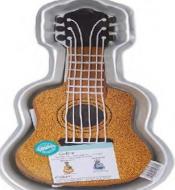

#23 Puppy Dog - 17.5" x 9.25"

#32 Guitar - 9" 1

#39 Horseshoe - 12.5" × 12"

#118 9" Round ( 2 pieces)

#48 Kitty Cat - 15.5" x 9.5"

#47 Mickey Mouse Band Leader - 125" x 13"

**#106 Motorc cle** • **16.5**<sup>n</sup> **x 11**<sup>n</sup>