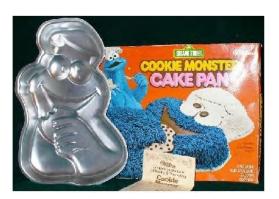

| Barbie Dreamtime Princess          | (#3)   | Kitty Cat                                | (#48)  |
|------------------------------------|--------|------------------------------------------|--------|
|                                    |        | Lil' Cowboy                              | (#45)  |
| Batman                             | (#115) | Little Ducky                             | (#62)  |
| Ballerina Bear                     | (#2)   | ,<br>Mickey Mouse Band Leader            | (#47)  |
| Huggable Bear                      | (#88)  | Motorcycle                               | (#106) |
| Big Bird (Easy 1,2,3 w/ bowtie)    | (#82)  | Pink Panther                             | (#86)  |
| Book Pan (1 mix)                   | (#96)  |                                          |        |
| Bugs Bunny (w/ drum)               | (#123) | Playful Puppy (sitting)                  | (#24)  |
| Cottontail Bunny                   | (#56)  | Puppy dog (laying)                       | (#23)  |
| Treeliteful Christmas Tree (large) | (#16)  | Pumpkin 1-2-3                            | (#41)  |
| Cookie Monster (w/cookie)          | (#89)  | Jack O'Lantern                           | (#103) |
| Cross                              | (#21)  | Power Ranger                             | (#67)  |
| Crown                              | (#120) | R2D2 (Star Wars)                         | (#84)  |
| Darth Vader                        | (#83)  | Round (9", 2 pc)                         | (#118) |
| Dinosaur                           | (#22)  | Flower Power (Scalloped Circle)(9", 2pc) | (#57)  |
| Easter Basket                      | (#27)  | Scalloped Circle (1 pc, 11")             | (#60)  |
| Easter Bunny                       | (#110) | Scooby Doo                               | (#93)  |
| Egg Mini cake pan (4-pans)         | (#104) | Shell Cake Pan                           | (#61)  |
| Elmo                               | (#81)  | Sports Ball (4 pc)                       | (#128) |
| Elmo (face)                        | (#91)  | Superman & Batman                        | (#68)  |
| Football Helmet                    | (#28)  | SUV                                      | (#112) |
| Gingerbread Boy                    | (#85)  | T-shirt                                  | (#69)  |
| Graduate                           | (#121) | Taz (Tasmanian Devil)                    | (#70)  |
| Guitar                             | (#32)  | Teddy Bear w/block                       | (#42)  |
| Mini Tier Heart Set (3-pc)         | (#35)  | Thomas and Friends (train)               | (#72)  |
| Classic House                      | (#33)  | Tigger                                   | (#73)  |
| Home-Run Hitter                    | (#33)  | Tractor                                  | (#75)  |
|                                    |        | Up-N-Away Balloon                        | (#1)   |
| Horseshoe                          | (#39)  | Winnie the Pooh w/ Hunny Pot             | (#79)  |
| Rockin' Juke Box                   | (#43)  | •                                        | -      |