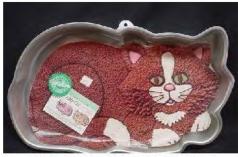

#23 Puppy Dog - 17.5" x 9.25"

#32 Guitar - 9" 1

#39 Horseshoe - 12.5" × 12"

#118 9" Round ( 2 pieces)

#48 Kitty Cat - 15.5" x 9.5"

#47 Mickey Mouse Band Leader - 125" x 13"

**#106 Motorc cle** • **16.5**<sup>n</sup> **x 11**<sup>n</sup>