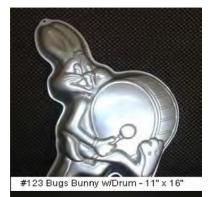

| Barbie Dreamtime Princess          | (#3)   | Kitty Cat                                | (#48)  |
|------------------------------------|--------|------------------------------------------|--------|
|                                    |        | Lil' Cowboy                              | (#45)  |
| Batman                             | (#115) | Little Ducky                             | (#62)  |
| Ballerina Bear                     | (#2)   | ,<br>Mickey Mouse Band Leader            | (#47)  |
| Huggable Bear                      | (#88)  | Motorcycle                               | (#106) |
| Big Bird (Easy 1,2,3 w/ bowtie)    | (#82)  | Pink Panther                             | (#86)  |
| Book Pan (1 mix)                   | (#96)  |                                          |        |
| Bugs Bunny (w/ drum)               | (#123) | Playful Puppy (sitting)                  | (#24)  |
| Cottontail Bunny                   | (#56)  | Puppy dog (laying)                       | (#23)  |
| Treeliteful Christmas Tree (large) | (#16)  | Pumpkin 1-2-3                            | (#41)  |
| Cookie Monster (w/cookie)          | (#89)  | Jack O'Lantern                           | (#103) |
| Cross                              | (#21)  | Power Ranger                             | (#67)  |
| Crown                              | (#120) | R2D2 (Star Wars)                         | (#84)  |
| Darth Vader                        | (#83)  | Round (9", 2 pc)                         | (#118) |
| Dinosaur                           | (#22)  | Flower Power (Scalloped Circle)(9", 2pc) | (#57)  |
| Easter Basket                      | (#27)  | Scalloped Circle (1 pc, 11")             | (#60)  |
| Easter Bunny                       | (#110) | Scooby Doo                               | (#93)  |
| Egg Mini cake pan (4-pans)         | (#104) | Shell Cake Pan                           | (#61)  |
| Elmo                               | (#81)  | Sports Ball (4 pc)                       | (#128) |
| Elmo (face)                        | (#91)  | Superman & Batman                        | (#68)  |
| Football Helmet                    | (#28)  | SUV                                      | (#112) |
| Gingerbread Boy                    | (#85)  | T-shirt                                  | (#69)  |
| Graduate                           | (#121) | Taz (Tasmanian Devil)                    | (#70)  |
| Guitar                             | (#32)  | Teddy Bear w/block                       | (#42)  |
| Mini Tier Heart Set (3-pc)         | (#35)  | Thomas and Friends (train)               | (#72)  |
| Classic House                      | (#33)  | Tigger                                   | (#73)  |
| Home-Run Hitter                    | (#33)  | Tractor                                  | (#75)  |
|                                    |        | Up-N-Away Balloon                        | (#1)   |
| Horseshoe                          | (#39)  | Winnie the Pooh w/ Hunny Pot             | (#79)  |
| Rockin' Juke Box                   | (#43)  | •                                        | -      |