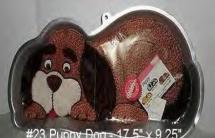

#23 Puppy Dog - 17.5" x 9.25"

#32 Guitar - 9" 1

#39 Horseshoe - 12.5" × 12"

#118 9" Round ( 2 pieces)

#48 Kitty Cat - 15.5" x 9.5"

#47 Mickey Mouse Band Leader - 125" x 13"

**#106 Motorc cle** • **16.5**<sup>n</sup> **x 11**<sup>n</sup>