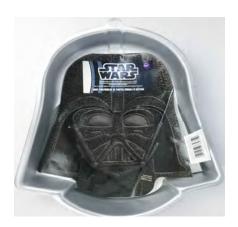

| Barbie Dreamtime Princess          | (#3)   | Kitty Cat                                | (#48)  |
|------------------------------------|--------|------------------------------------------|--------|
|                                    |        | Lil' Cowboy                              | (#45)  |
| Batman                             | (#115) | Little Ducky                             | (#62)  |
| Ballerina Bear                     | (#2)   | ,<br>Mickey Mouse Band Leader            | (#47)  |
| Huggable Bear                      | (#88)  | Motorcycle                               | (#106) |
| Big Bird (Easy 1,2,3 w/ bowtie)    | (#82)  | Pink Panther                             | (#86)  |
| Book Pan (1 mix)                   | (#96)  |                                          |        |
| Bugs Bunny (w/ drum)               | (#123) | Playful Puppy (sitting)                  | (#24)  |
| Cottontail Bunny                   | (#56)  | Puppy dog (laying)                       | (#23)  |
| Treeliteful Christmas Tree (large) | (#16)  | Pumpkin 1-2-3                            | (#41)  |
| Cookie Monster (w/cookie)          | (#89)  | Jack O'Lantern                           | (#103) |
| Cross                              | (#21)  | Power Ranger                             | (#67)  |
| Crown                              | (#120) | R2D2 (Star Wars)                         | (#84)  |
| Darth Vader                        | (#83)  | Round (9", 2 pc)                         | (#118) |
| Dinosaur                           | (#22)  | Flower Power (Scalloped Circle)(9", 2pc) | (#57)  |
| Easter Basket                      | (#27)  | Scalloped Circle (1 pc, 11")             | (#60)  |
| Easter Bunny                       | (#110) | Scooby Doo                               | (#93)  |
| Egg Mini cake pan (4-pans)         | (#104) | Shell Cake Pan                           | (#61)  |
| Elmo                               | (#81)  | Sports Ball (4 pc)                       | (#128) |
| Elmo (face)                        | (#91)  | Superman & Batman                        | (#68)  |
| Football Helmet                    | (#28)  | SUV                                      | (#112) |
| Gingerbread Boy                    | (#85)  | T-shirt                                  | (#69)  |
| Graduate                           | (#121) | Taz (Tasmanian Devil)                    | (#70)  |
| Guitar                             | (#32)  | Teddy Bear w/block                       | (#42)  |
| Mini Tier Heart Set (3-pc)         | (#35)  | Thomas and Friends (train)               | (#72)  |
| Classic House                      | (#33)  | Tigger                                   | (#73)  |
| Home-Run Hitter                    | (#33)  | Tractor                                  | (#75)  |
|                                    |        | Up-N-Away Balloon                        | (#1)   |
| Horseshoe                          | (#39)  | Winnie the Pooh w/ Hunny Pot             | (#79)  |
| Rockin' Juke Box                   | (#43)  | •                                        | -      |