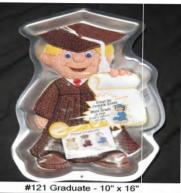

| Barbie Dreamtime Princess          | (#3)   | Kitty Cat                                | (#48)  |
|------------------------------------|--------|------------------------------------------|--------|
|                                    |        | Lil' Cowboy                              | (#45)  |
| Batman                             | (#115) | Little Ducky                             | (#62)  |
| Ballerina Bear                     | (#2)   | ,<br>Mickey Mouse Band Leader            | (#47)  |
| Huggable Bear                      | (#88)  | Motorcycle                               | (#106) |
| Big Bird (Easy 1,2,3 w/ bowtie)    | (#82)  | Pink Panther                             | (#86)  |
| Book Pan (1 mix)                   | (#96)  |                                          |        |
| Bugs Bunny (w/ drum)               | (#123) | Playful Puppy (sitting)                  | (#24)  |
| Cottontail Bunny                   | (#56)  | Puppy dog (laying)                       | (#23)  |
| Treeliteful Christmas Tree (large) | (#16)  | Pumpkin 1-2-3                            | (#41)  |
| Cookie Monster (w/cookie)          | (#89)  | Jack O'Lantern                           | (#103) |
| Cross                              | (#21)  | Power Ranger                             | (#67)  |
| Crown                              | (#120) | R2D2 (Star Wars)                         | (#84)  |
| Darth Vader                        | (#83)  | Round (9", 2 pc)                         | (#118) |
| Dinosaur                           | (#22)  | Flower Power (Scalloped Circle)(9", 2pc) | (#57)  |
| Easter Basket                      | (#27)  | Scalloped Circle (1 pc, 11")             | (#60)  |
| Easter Bunny                       | (#110) | Scooby Doo                               | (#93)  |
| Egg Mini cake pan (4-pans)         | (#104) | Shell Cake Pan                           | (#61)  |
| Elmo                               | (#81)  | Sports Ball (4 pc)                       | (#128) |
| Elmo (face)                        | (#91)  | Superman & Batman                        | (#68)  |
| Football Helmet                    | (#28)  | SUV                                      | (#112) |
| Gingerbread Boy                    | (#85)  | T-shirt                                  | (#69)  |
| Graduate                           | (#121) | Taz (Tasmanian Devil)                    | (#70)  |
| Guitar                             | (#32)  | Teddy Bear w/block                       | (#42)  |
| Mini Tier Heart Set (3-pc)         | (#35)  | Thomas and Friends (train)               | (#72)  |
| Classic House                      | (#33)  | Tigger                                   | (#73)  |
| Home-Run Hitter                    | (#33)  | Tractor                                  | (#75)  |
|                                    |        | Up-N-Away Balloon                        | (#1)   |
| Horseshoe                          | (#39)  | Winnie the Pooh w/ Hunny Pot             | (#79)  |
| Rockin' Juke Box                   | (#43)  | •                                        | -      |