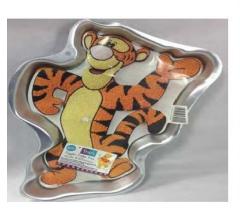

| (#39)  | Winnie the Pooh w/ Hunny Pot             | (#79)  |
| Rockin' Juke Box                   | (#43)  | •                                        | -      |









#88 Huggable Bear - 12" x 13"

























111





#91 Elmo (face) - 12.75\* × 11\*



#104 Easter Egg Minis- individual egg 2.5" x 3.5"













#28 Football Heimet - 11" x 11.75"





#85 Gingerbread Boy - 10.5" x 15.5"







#38 Home-Run-Hitter - 10.5" × 14.5



#23 Puppy Dog - 17.5" x 9.25"





#32 Guitar - 9" 1



#39 Horseshoe - 12.5" × 12"



#118 9" Round ( 2 pieces)









#48 Kitty Cat - 15.5" x 9.5"





#47 Mickey Mouse Band Leader - 125" x 13"



**#106 Motorc cle** • **16.5**<sup>n</sup> **x 11**<sup>n</sup>









#68 Superherces Set -  $13.5" \times 13"$ 















#79 Winnie the Pooh - 10.75" x