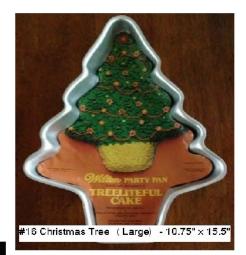

| Barbie Dreamtime Princess          | (#3)   | Kitty Cat                                | (#48)  |
|------------------------------------|--------|------------------------------------------|--------|
|                                    |        | Lil' Cowboy                              | (#45)  |
| Batman                             | (#115) | Little Ducky                             | (#62)  |
| Ballerina Bear                     | (#2)   | ,<br>Mickey Mouse Band Leader            | (#47)  |
| Huggable Bear                      | (#88)  | Motorcycle                               | (#106) |
| Big Bird (Easy 1,2,3 w/ bowtie)    | (#82)  | Pink Panther                             | (#86)  |
| Book Pan (1 mix)                   | (#96)  |                                          |        |
| Bugs Bunny (w/ drum)               | (#123) | Playful Puppy (sitting)                  | (#24)  |
| Cottontail Bunny                   | (#56)  | Puppy dog (laying)                       | (#23)  |
| Treeliteful Christmas Tree (large) | (#16)  | Pumpkin 1-2-3                            | (#41)  |
| Cookie Monster (w/cookie)          | (#89)  | Jack O'Lantern                           | (#103) |
| Cross                              | (#21)  | Power Ranger                             | (#67)  |
| Crown                              | (#120) | R2D2 (Star Wars)                         | (#84)  |
| Darth Vader                        | (#83)  | Round (9", 2 pc)                         | (#118) |
| Dinosaur                           | (#22)  | Flower Power (Scalloped Circle)(9", 2pc) | (#57)  |
| Easter Basket                      | (#27)  | Scalloped Circle (1 pc, 11")             | (#60)  |
| Easter Bunny                       | (#110) | Scooby Doo                               | (#93)  |
| Egg Mini cake pan (4-pans)         | (#104) | Shell Cake Pan                           | (#61)  |
| Elmo                               | (#81)  | Sports Ball (4 pc)                       | (#128) |
| Elmo (face)                        | (#91)  | Superman & Batman                        | (#68)  |
| Football Helmet                    | (#28)  | SUV                                      | (#112) |
| Gingerbread Boy                    | (#85)  | T-shirt                                  | (#69)  |
| Graduate                           | (#121) | Taz (Tasmanian Devil)                    | (#70)  |
| Guitar                             | (#32)  | Teddy Bear w/block                       | (#42)  |
| Mini Tier Heart Set (3-pc)         | (#35)  | Thomas and Friends (train)               | (#72)  |
| Classic House                      | (#33)  | Tigger                                   | (#73)  |
| Home-Run Hitter                    | (#33)  | Tractor                                  | (#75)  |
|                                    |        | Up-N-Away Balloon                        | (#1)   |
| Horseshoe                          | (#39)  | Winnie the Pooh w/ Hunny Pot             | (#79)  |
| Rockin' Juke Box                   | (#43)  | •                                        | -      |