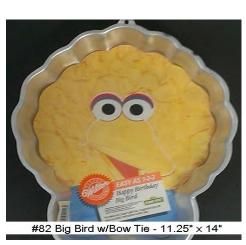

| Barbie Dreamtime Princess          | (#3)   | Kitty Cat                                | (#48)  |
|------------------------------------|--------|------------------------------------------|--------|
|                                    |        | Lil' Cowboy                              | (#45)  |
| Batman                             | (#115) | Little Ducky                             | (#62)  |
| Ballerina Bear                     | (#2)   | ,<br>Mickey Mouse Band Leader            | (#47)  |
| Huggable Bear                      | (#88)  | Motorcycle                               | (#106) |
| Big Bird (Easy 1,2,3 w/ bowtie)    | (#82)  | Pink Panther                             | (#86)  |
| Book Pan (1 mix)                   | (#96)  |                                          |        |
| Bugs Bunny (w/ drum)               | (#123) | Playful Puppy (sitting)                  | (#24)  |
| Cottontail Bunny                   | (#56)  | Puppy dog (laying)                       | (#23)  |
| Treeliteful Christmas Tree (large) | (#16)  | Pumpkin 1-2-3                            | (#41)  |
| Cookie Monster (w/cookie)          | (#89)  | Jack O'Lantern                           | (#103) |
| Cross                              | (#21)  | Power Ranger                             | (#67)  |
| Crown                              | (#120) | R2D2 (Star Wars)                         | (#84)  |
| Darth Vader                        | (#83)  | Round (9", 2 pc)                         | (#118) |
| Dinosaur                           | (#22)  | Flower Power (Scalloped Circle)(9", 2pc) | (#57)  |
| Easter Basket                      | (#27)  | Scalloped Circle (1 pc, 11")             | (#60)  |
| Easter Bunny                       | (#110) | Scooby Doo                               | (#93)  |
| Egg Mini cake pan (4-pans)         | (#104) | Shell Cake Pan                           | (#61)  |
| Elmo                               | (#81)  | Sports Ball (4 pc)                       | (#128) |
| Elmo (face)                        | (#91)  | Superman & Batman                        | (#68)  |
| Football Helmet                    | (#28)  | SUV                                      | (#112) |
| Gingerbread Boy                    | (#85)  | T-shirt                                  | (#69)  |
| Graduate                           | (#121) | Taz (Tasmanian Devil)                    | (#70)  |
| Guitar                             | (#32)  | Teddy Bear w/block                       | (#42)  |
| Mini Tier Heart Set (3-pc)         | (#35)  | Thomas and Friends (train)               | (#72)  |
| Classic House                      | (#33)  | Tigger                                   | (#73)  |
| Home-Run Hitter                    | (#33)  | Tractor                                  | (#75)  |
|                                    |        | Up-N-Away Balloon                        | (#1)   |
| Horseshoe                          | (#39)  | Winnie the Pooh w/ Hunny Pot             | (#79)  |
| Rockin' Juke Box                   | (#43)  | •                                        | -      |