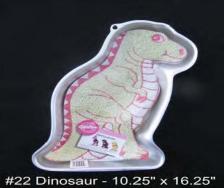

| Barbie Dreamtime Princess          | (#3)   | Kitty Cat                                | (#48)  |
|------------------------------------|--------|------------------------------------------|--------|
|                                    |        | Lil' Cowboy                              | (#45)  |
| Batman                             | (#115) | Little Ducky                             | (#62)  |
| Ballerina Bear                     | (#2)   | ,<br>Mickey Mouse Band Leader            | (#47)  |
| Huggable Bear                      | (#88)  | Motorcycle                               | (#106) |
| Big Bird (Easy 1,2,3 w/ bowtie)    | (#82)  | Pink Panther                             | (#86)  |
| Book Pan (1 mix)                   | (#96)  |                                          |        |
| Bugs Bunny (w/ drum)               | (#123) | Playful Puppy (sitting)                  | (#24)  |
| Cottontail Bunny                   | (#56)  | Puppy dog (laying)                       | (#23)  |
| Treeliteful Christmas Tree (large) | (#16)  | Pumpkin 1-2-3                            | (#41)  |
| Cookie Monster (w/cookie)          | (#89)  | Jack O'Lantern                           | (#103) |
| Cross                              | (#21)  | Power Ranger                             | (#67)  |
| Crown                              | (#120) | R2D2 (Star Wars)                         | (#84)  |
| Darth Vader                        | (#83)  | Round (9", 2 pc)                         | (#118) |
| Dinosaur                           | (#22)  | Flower Power (Scalloped Circle)(9", 2pc) | (#57)  |
| Easter Basket                      | (#27)  | Scalloped Circle (1 pc, 11")             | (#60)  |
| Easter Bunny                       | (#110) | Scooby Doo                               | (#93)  |
| Egg Mini cake pan (4-pans)         | (#104) | Shell Cake Pan                           | (#61)  |
| Elmo                               | (#81)  | Sports Ball (4 pc)                       | (#128) |
| Elmo (face)                        | (#91)  | Superman & Batman                        | (#68)  |
| Football Helmet                    | (#28)  | SUV                                      | (#112) |
| Gingerbread Boy                    | (#85)  | T-shirt                                  | (#69)  |
| Graduate                           | (#121) | Taz (Tasmanian Devil)                    | (#70)  |
| Guitar                             | (#32)  | Teddy Bear w/block                       | (#42)  |
| Mini Tier Heart Set (3-pc)         | (#35)  | Thomas and Friends (train)               | (#72)  |
| Classic House                      | (#33)  | Tigger                                   | (#73)  |
| Home-Run Hitter                    | (#33)  | Tractor                                  | (#75)  |
|                                    |        | Up-N-Away Balloon                        | (#1)   |
| Horseshoe                          | (#39)  | Winnie the Pooh w/ Hunny Pot             | (#79)  |
| Rockin' Juke Box                   | (#43)  | •                                        | -      |