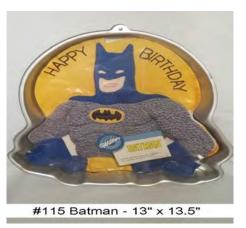

| Barbie Dreamtime Princess          | (#3)   | Kitty Cat                                | (#48)  |
|------------------------------------|--------|------------------------------------------|--------|
|                                    |        | Lil' Cowboy                              | (#45)  |
| Batman                             | (#115) | Little Ducky                             | (#62)  |
| Ballerina Bear                     | (#2)   | ,<br>Mickey Mouse Band Leader            | (#47)  |
| Huggable Bear                      | (#88)  | Motorcycle                               | (#106) |
| Big Bird (Easy 1,2,3 w/ bowtie)    | (#82)  | Pink Panther                             | (#86)  |
| Book Pan (1 mix)                   | (#96)  |                                          |        |
| Bugs Bunny (w/ drum)               | (#123) | Playful Puppy (sitting)                  | (#24)  |
| Cottontail Bunny                   | (#56)  | Puppy dog (laying)                       | (#23)  |
| Treeliteful Christmas Tree (large) | (#16)  | Pumpkin 1-2-3                            | (#41)  |
| Cookie Monster (w/cookie)          | (#89)  | Jack O'Lantern                           | (#103) |
| Cross                              | (#21)  | Power Ranger                             | (#67)  |
| Crown                              | (#120) | R2D2 (Star Wars)                         | (#84)  |
| Darth Vader                        | (#83)  | Round (9", 2 pc)                         | (#118) |
| Dinosaur                           | (#22)  | Flower Power (Scalloped Circle)(9", 2pc) | (#57)  |
| Easter Basket                      | (#27)  | Scalloped Circle (1 pc, 11")             | (#60)  |
| Easter Bunny                       | (#110) | Scooby Doo                               | (#93)  |
| Egg Mini cake pan (4-pans)         | (#104) | Shell Cake Pan                           | (#61)  |
| Elmo                               | (#81)  | Sports Ball (4 pc)                       | (#128) |
| Elmo (face)                        | (#91)  | Superman & Batman                        | (#68)  |
| Football Helmet                    | (#28)  | SUV                                      | (#112) |
| Gingerbread Boy                    | (#85)  | T-shirt                                  | (#69)  |
| Graduate                           | (#121) | Taz (Tasmanian Devil)                    | (#70)  |
| Guitar                             | (#32)  | Teddy Bear w/block                       | (#42)  |
| Mini Tier Heart Set (3-pc)         | (#35)  | Thomas and Friends (train)               | (#72)  |
| Classic House                      | (#33)  | Tigger                                   | (#73)  |
| Home-Run Hitter                    | (#33)  | Tractor                                  | (#75)  |
|                                    |        | Up-N-Away Balloon                        | (#1)   |
| Horseshoe                          | (#39)  | Winnie the Pooh w/ Hunny Pot             | (#79)  |
| Rockin' Juke Box                   | (#43)  | •                                        | -      |