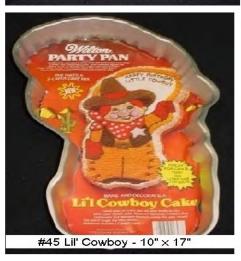

| Barbie Dreamtime Princess          | (#3)   | Kitty Cat                                | (#48)  |
|------------------------------------|--------|------------------------------------------|--------|
|                                    |        | Lil' Cowboy                              | (#45)  |
| Batman                             | (#115) | Little Ducky                             | (#62)  |
| Ballerina Bear                     | (#2)   | ,<br>Mickey Mouse Band Leader            | (#47)  |
| Huggable Bear                      | (#88)  | Motorcycle                               | (#106) |
| Big Bird (Easy 1,2,3 w/ bowtie)    | (#82)  | Pink Panther                             | (#86)  |
| Book Pan (1 mix)                   | (#96)  |                                          |        |
| Bugs Bunny (w/ drum)               | (#123) | Playful Puppy (sitting)                  | (#24)  |
| Cottontail Bunny                   | (#56)  | Puppy dog (laying)                       | (#23)  |
| Treeliteful Christmas Tree (large) | (#16)  | Pumpkin 1-2-3                            | (#41)  |
| Cookie Monster (w/cookie)          | (#89)  | Jack O'Lantern                           | (#103) |
| Cross                              | (#21)  | Power Ranger                             | (#67)  |
| Crown                              | (#120) | R2D2 (Star Wars)                         | (#84)  |
| Darth Vader                        | (#83)  | Round (9", 2 pc)                         | (#118) |
| Dinosaur                           | (#22)  | Flower Power (Scalloped Circle)(9", 2pc) | (#57)  |
| Easter Basket                      | (#27)  | Scalloped Circle (1 pc, 11")             | (#60)  |
| Easter Bunny                       | (#110) | Scooby Doo                               | (#93)  |
| Egg Mini cake pan (4-pans)         | (#104) | Shell Cake Pan                           | (#61)  |
| Elmo                               | (#81)  | Sports Ball (4 pc)                       | (#128) |
| Elmo (face)                        | (#91)  | Superman & Batman                        | (#68)  |
| Football Helmet                    | (#28)  | SUV                                      | (#112) |
| Gingerbread Boy                    | (#85)  | T-shirt                                  | (#69)  |
| Graduate                           | (#121) | Taz (Tasmanian Devil)                    | (#70)  |
| Guitar                             | (#32)  | Teddy Bear w/block                       | (#42)  |
| Mini Tier Heart Set (3-pc)         | (#35)  | Thomas and Friends (train)               | (#72)  |
| Classic House                      | (#33)  | Tigger                                   | (#73)  |
| Home-Run Hitter                    | (#33)  | Tractor                                  | (#75)  |
|                                    |        | Up-N-Away Balloon                        | (#1)   |
| Horseshoe                          | (#39)  | Winnie the Pooh w/ Hunny Pot             | (#79)  |
| Rockin' Juke Box                   | (#43)  | •                                        | -      |