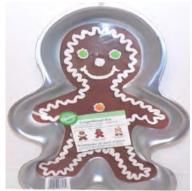

#88 Huggable Bear - 12" x 13"

111

#91 Elmo (face) - 12.75\* × 11\*

#104 Easter Egg Minis- individual egg 2.5" x 3.5"

#28 Football Heimet - 11" x 11.75"

#85 Gingerbread Boy - 10.5" x 15.5"

#38 Home-Run-Hitter - 10.5" × 14.5