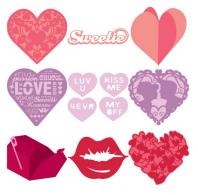

### Includes cartridge and instruction booklet

T 106140

**Love Struck:** This cartridge includes 12 layered hearts, 2 cupids, a rose, and more for a total of 30 different images.