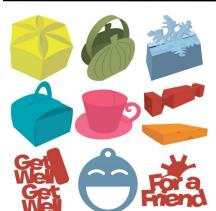

Includes cartridge and instruction booklet

T 106142

**Tags, Bags, Boxes and More 2:** This versatile cartridge is filled with a wide array of boxes, tags, cards, and phrases

Includes cartridge and instruction booklet and button overlay T 106150