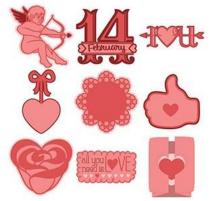

### Includes cartridge and instruction booklet

T 106140

**Love Struck:** This cartridge includes 12 layered hearts, 2 cupids, a rose, and more for a total of 30 different images.