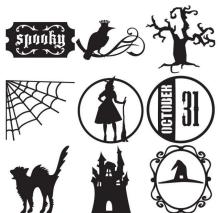

Includes cartridge and button overlay

T 106156

T 106155

**Happy Hauntings:** This Halloween-themed cartridge is filled with spooky images of classic monsters, cats, bats, headstones, jack-o'-lanterns, and more.