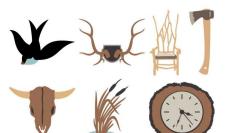

**To the Cabin:** There are 19 layered images on this rustic cartridge, including 3 birds, a birdhouse, a pair of antlers, a cow skull, a clock, a fish, a chair, an ax, cattails, a pine branch, an aspen log, a leaf, a compass, and 3 phrases (Adventure Awaits, Cabin Fever, and To the Cabin).