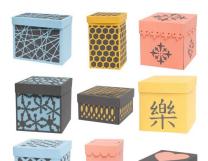

# **Cricut Cartridges — Boxes and Tags**

**Box it Up:** Box It Up features 50 unique designs that you can make in standard or custom sizes for all kinds of occasions. Box patterns include chevrons, honeycombs, hounds tooth, and many specifically themed designs.