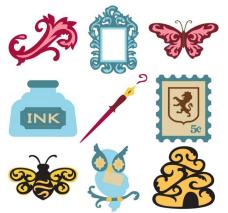

Includes cartridge, instruction booklet and button overlay T 106134

**Sentimentals:** This shape cartridge is filled with correspondence themed images such as stamps, quills, inkpots, and flourishes

Includes cartridge, instruction booklet and button overlay T 106129