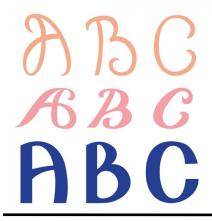

# **Cricut Cartridges — Fonts**

**Soiree Lettering:** This exclusive digital collection from Anna Griffin includes four beautiful, versatile fonts that can be cut or written with the Cricut Explore machine, plus 10 layered general images and phrases.

Includes cartridge and instruction booklet

T 106145

**Market Street Fonts:** Contains 7 fonts, including Boardwalk, Churchill, Early Bird, Eloise, Magnolia, Paint Can, Postcard, and designer artwork by Rob and Bob