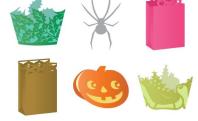

**Chic and Scary:** This Halloween cartridge designed by Teresa Collins features an assortment of classic spooky designs such as witches, cats, spider webs, skulls, and more. You will love using the creepy phrases and borders on cards and party invitations. The banner, cupcake wrappers, and gift bag are perfect for throwing your own frightening party!