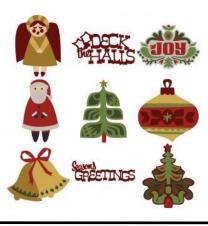

#### Includes cartridge and button overlay

T 106123 & T 106160

Jolly Holidays: This cartridge includes Santa Claus, elves, a gingerbread man, and more lighthearted images that are perfect for winter holidays, plus phrases such as Merry Christmas, Happy Holidays, and Winter Wishes.