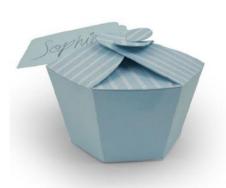

12" x 12 3/4" x 5/8"

1 Bigz Pro Die T 106091

**Sizzix Box, Pillow:** In order to produce the best results when cutting on patterned paper containing stripes, orient the paper so it lines up with the cut blades and not the edge of the die.