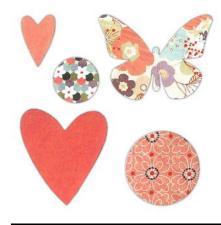

11 3/4" x 8 1/4" x 1/8"

2 Pieces (Plate and Folder) T 106107

**Sizzix Thinlits, Starter Kit:** This kit was sold with the Sizzix starter kit and contains three circles, 1 heart, 2 flowers, and 2 frames.