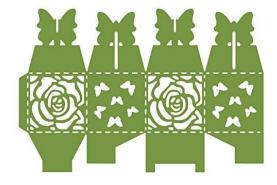

9 Thinlits Dies T 107529

**Sizzix Thinlits, Birdcage Favor Box:** 

11.11cm x 13.65cm - 3.49cm x 3.49cm

3 Thinlits Dies T 107533 T107534

**Butterfly and Ross Favor Box Cutting Die:** 

6 1/2" x 4 1/2" flat

1 1/2" square box area when assembled