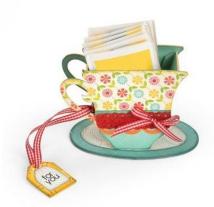

12" x 12 3/4" x 5/8"

1 Bigz Pro Die

T 106090

**Sizzix Box, Tea-cup, 3D:** Extra-strong bond, double-sided tape is required for assembly. This die is intended to be used with chip or matte board that is 040" to .055" thick (for best results.)