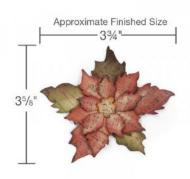

5 1/2" x 6" x 5/8"

1 Bigz Die + Embossing folder T 106066

Sizzix Snowman and Hat

5 1/2" x 6" x 5/8"

1 Bigz Die + Embossing Folder T 106072

Sizzix, Tattered Pointsetta

5 1/2" x 6" x 5/8"

1 Bigz Die T 106083