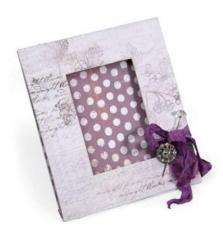

6 Thinlits Dies T 106103

**Sizzix Basic Shapes** 

5 1/2" x 6" x 5/8"

1 Bigz Die T 106075

**Sizzix, Frame, Mailable:** This die is intended to be used with chip or matte with a thickness from .040" to .055" for best results. Extra-strong bond, double-sided tape is required for assembly.