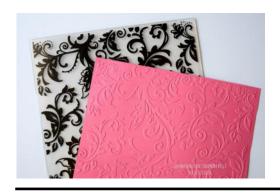

11 3/4" x 8 1/4" x 1/8"

2 Pieces (Plate and Folder) T 106107

**Sizzix Thinlits, Starter Kit:** This kit was sold with the Sizzix starter kit and contains three circles, 1 heart, 2 flowers, and 2 frames.