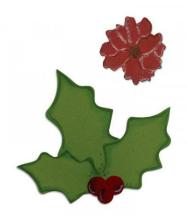

1 Die T 107805

Sizzix, Cupcake Holder, Decorative

6" x 8 3/4" x 5/8"

1 Bigz Die L T 106088

Sizzix, Holiday Wreath

6" x 8 3/4" x 5/8"

1 Bigz Die T 106074

Sizzix, Holly & Berries #2