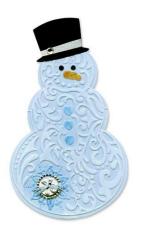

5 1/2" x 6" x 5/8"

1 Bigz Die + Embossing folder T 106066

Sizzix Snowman and Hat

5 1/2" x 6" x 5/8"

1 Bigz Die + Embossing Folder T 106072

Sizzix, Tattered Pointsetta

5 1/2" x 6" x 5/8"

1 Bigz Die T 106083