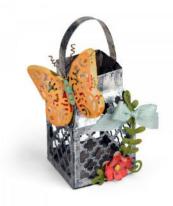

6" x 13" x 5/8"

1 Scoreboards XL Die T 106080

Sizzix Thinlits, Butterfly Favor Box

10.16cm x 13.34cm-3.18cm x 1.91cm

3 Thinlits Dies T 107531

Sizzix Thinlits, Butterfly Lantern

4.13cm 8.89cm - 1.91cm x 1.59cm