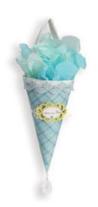

12" x 12 3/4" x 5/8"

1 Bigz Pro Die T 106092

**Sizzix Box, Carry All Box:** This die requires the use of one Extended Cutting Pad and one Extended Crease Pad.

6" x 13 3/4" x 5/8"

1 Bigz XL Die

T 106079

**Sizzix, Cone:** In order to produce the best results when cutting on patterned paper containing stripes, orient the paper so it lines up with the cut blades and not the edge of the die.