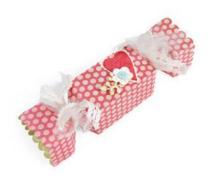

6" x 13" x 5/8"

1 Scoreboards XL Die T 106078

**Sizzix Box, Candy-Shaped:** In order to produce the best results when cutting on patterned paper containing stripes, orient the paper so it lines up with the cut blades and not the edge of the die.

12" x 12 3/4" x 5/8"

1 Bigz Pro Die T 106093

**Sizzix Box, Hexagon:** In order to produce the best results when cutting on patterned paper containing stripes, orient the paper so it lines up with the cut blades and not the edge of the die.