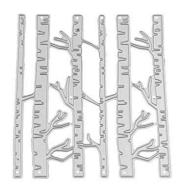

5 1/2" x 6" x 5/8"

1 Bigz Die T 106071

**Sizzix Thinlits, Birch Trees** 

4" x 5 1/4"

1 Thinlits Die T 106095

**Sizzix Thinlits, Flowers** 

3 Thinlits Dies T 106102

**Sizzix Thinlits, Woodlands** 