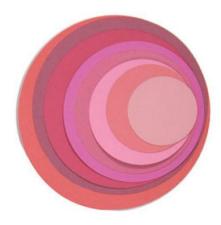

Sizzix Thinlits, Prehistoric

10.8cm x 8.57cm - .32cm x .32cm

3 Thinlits Dies T 107532

Sizzix Thinlits, Barrel Cactus, 3D

8.26cm x 6.35 cm x 8.26cm

2 Thinlits Dies T 107536

Sizzix Framelits, Circles

10.80cm - 2.86cm