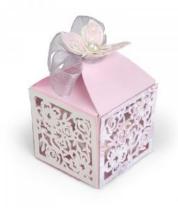

containing stripes, orient the paper so it lines up with the cut blades and not the edge of the die.

12" x 12 3/4" x 5/8"

1 Bigz Pro Die T 106092



**Sizzix Box, Carry All Box:** This die requires the use of one Extended Cutting Pad and one Extended Crease Pad.

6" x 13 3/4" x 5/8"

1 Bigz XL Die

T 106079



**Sizzix, Cone:** In order to produce the best results when cutting on patterned paper containing stripes, orient the paper so it lines up with the cut blades and not the edge of the die.

12" x 12 3/4" x 5/8"

1 Bigz Pro Die

T 106090



**Sizzix Box, Tea-cup, 3D:** Extra-strong bond, double-sided tape is required for assembly. This die is intended to be used with chip or matte board that is 040" to .055" thick (for best results.)

6" x 13" x 5/8"

1 Scoreboards XL Die T 106080



Sizzix Thinlits, Butterfly Favor Box

10.16cm x 13.34cm-3.18cm x 1.91cm

3 Thinlits Dies T 107531



Sizzix Thinlits, Butterfly Lantern

4.13cm 8.89cm - 1.91cm x 1.59cm

9 Thinlits Dies T 107529



**Sizzix Thinlits, Birdcage Favor Box:** 

11.11cm x 13.65cm - 3.49cm x 3.49cm

3 Thinlits Dies T 107533 T107534



**Butterfly and Ross Favor Box Cutting Die:** 

6 1/2" x 4 1/2" flat

1 1/2" square box area when assembled

1 Die T 107805



Sizzix, Cupcake Holder, Decorative

6" x 8 3/4" x 5/8"

1 Bigz Die L T 106088



Sizzix, Holiday Wreath

6" x 8 3/4" x 5/8"

1 Bigz Die T 106074



Sizzix, Holly & Berries #2

5 1/2" x 6" x 5/8"

1 Bigz Die + Embossing folder T 106066



Sizzix Snowman and Hat

5 1/2" x 6" x 5/8"

1 Bigz Die + Embossing Folder T 106072



Sizzix, Tattered Pointsetta

5 1/