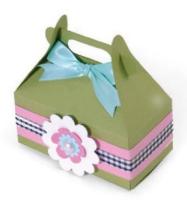

5 1/2" x 6" x 5/8"

**1 Bigz Pro Die T 106070** 

Sizzix Box, Scalloped Gable

6" x 8 3/4" x 5/8"

1 Bigz Die L

T 106087

Sizzix Box, Square favor:

5 1/2" x 6" x 5/8"