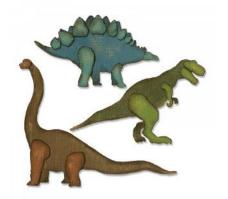

Sizzix Thinlits, Prehistoric

10.8cm x 8.57cm - .32cm x .32cm

3 Thinlits Dies T 107532

Sizzix Thinlits, Barrel Cactus, 3D

8.26cm x 6.35 cm x 8.26cm

2 Thinlits Dies T 107536

Sizzix Framelits, Circles

10.80cm - 2.86cm