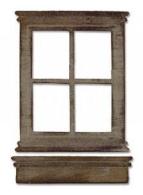

6" x 13" x 5/8"

1 Scoreboards XL Die T 106094

**Sizzix Window and Window Box** 

5 1/2" x 6" x 5/8"

1 Bigz Die T 106067

Sizzix Thinlits, Globe, Mini

7.62cm x 7.62cm

1 Thinlits Die T 107527