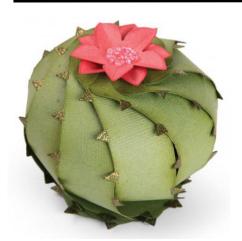

Sizzix Thinlits, Prehistoric

10.8cm x 8.57cm - .32cm x .32cm

3 Thinlits Dies T 107532

Sizzix Thinlits, Barrel Cactus, 3D

8.26cm x 6.35 cm x 8.26cm

2 Thinlits Dies T 107536

Sizzix Framelits, Circles

10.80cm - 2.86cm