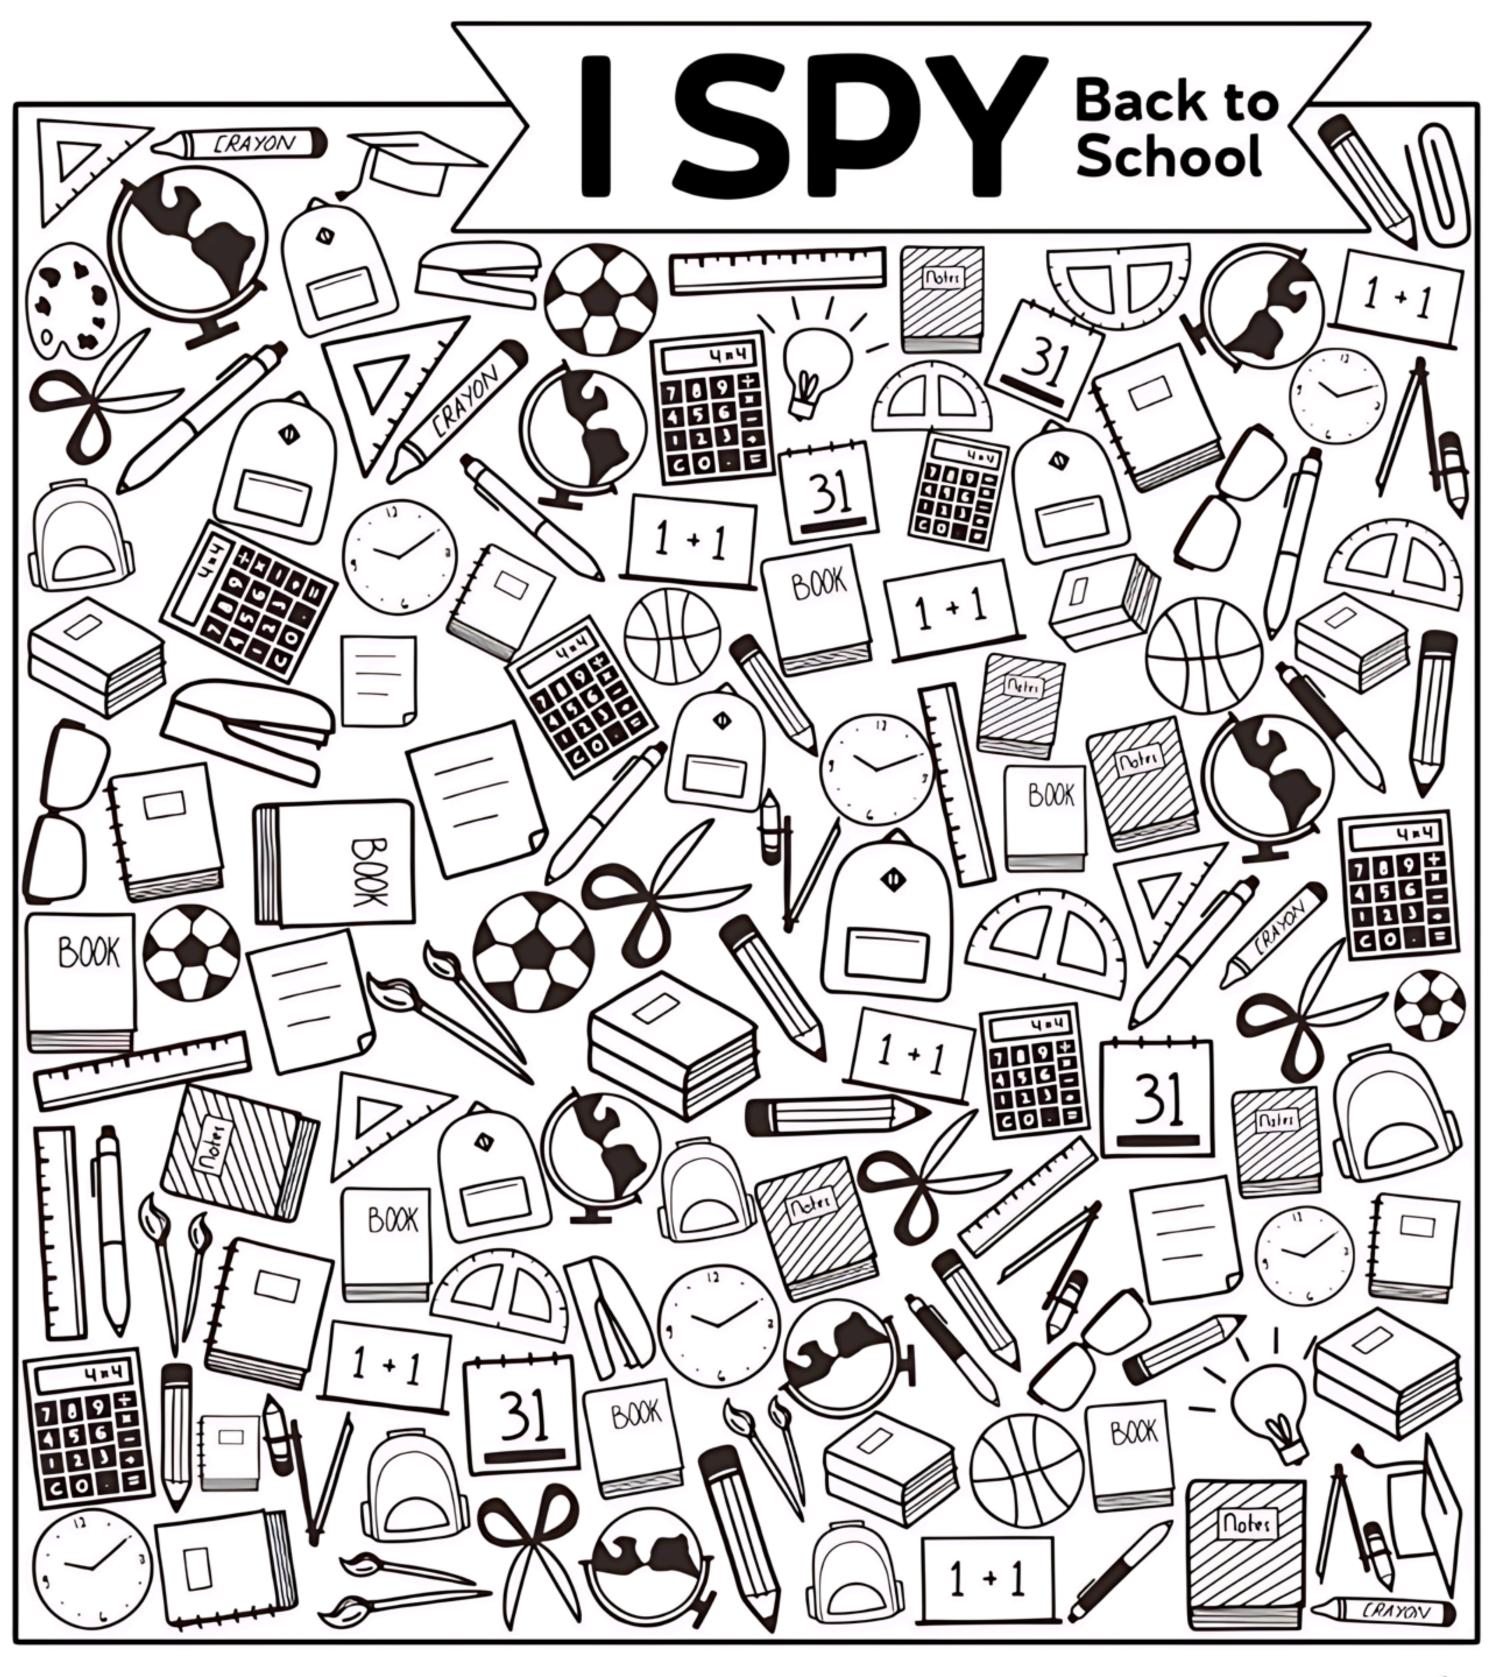

# Back to School in Color

| Name:   |  |
|---------|--|
| MOUTHO. |  |

Use the color code to color in each school item based on its category.

SCHOOL SUPPLIES- HLUE

PRIBLINGS- PURPLE

PLACES AT SCHOOL - GREEN

SUBJECTS- RED