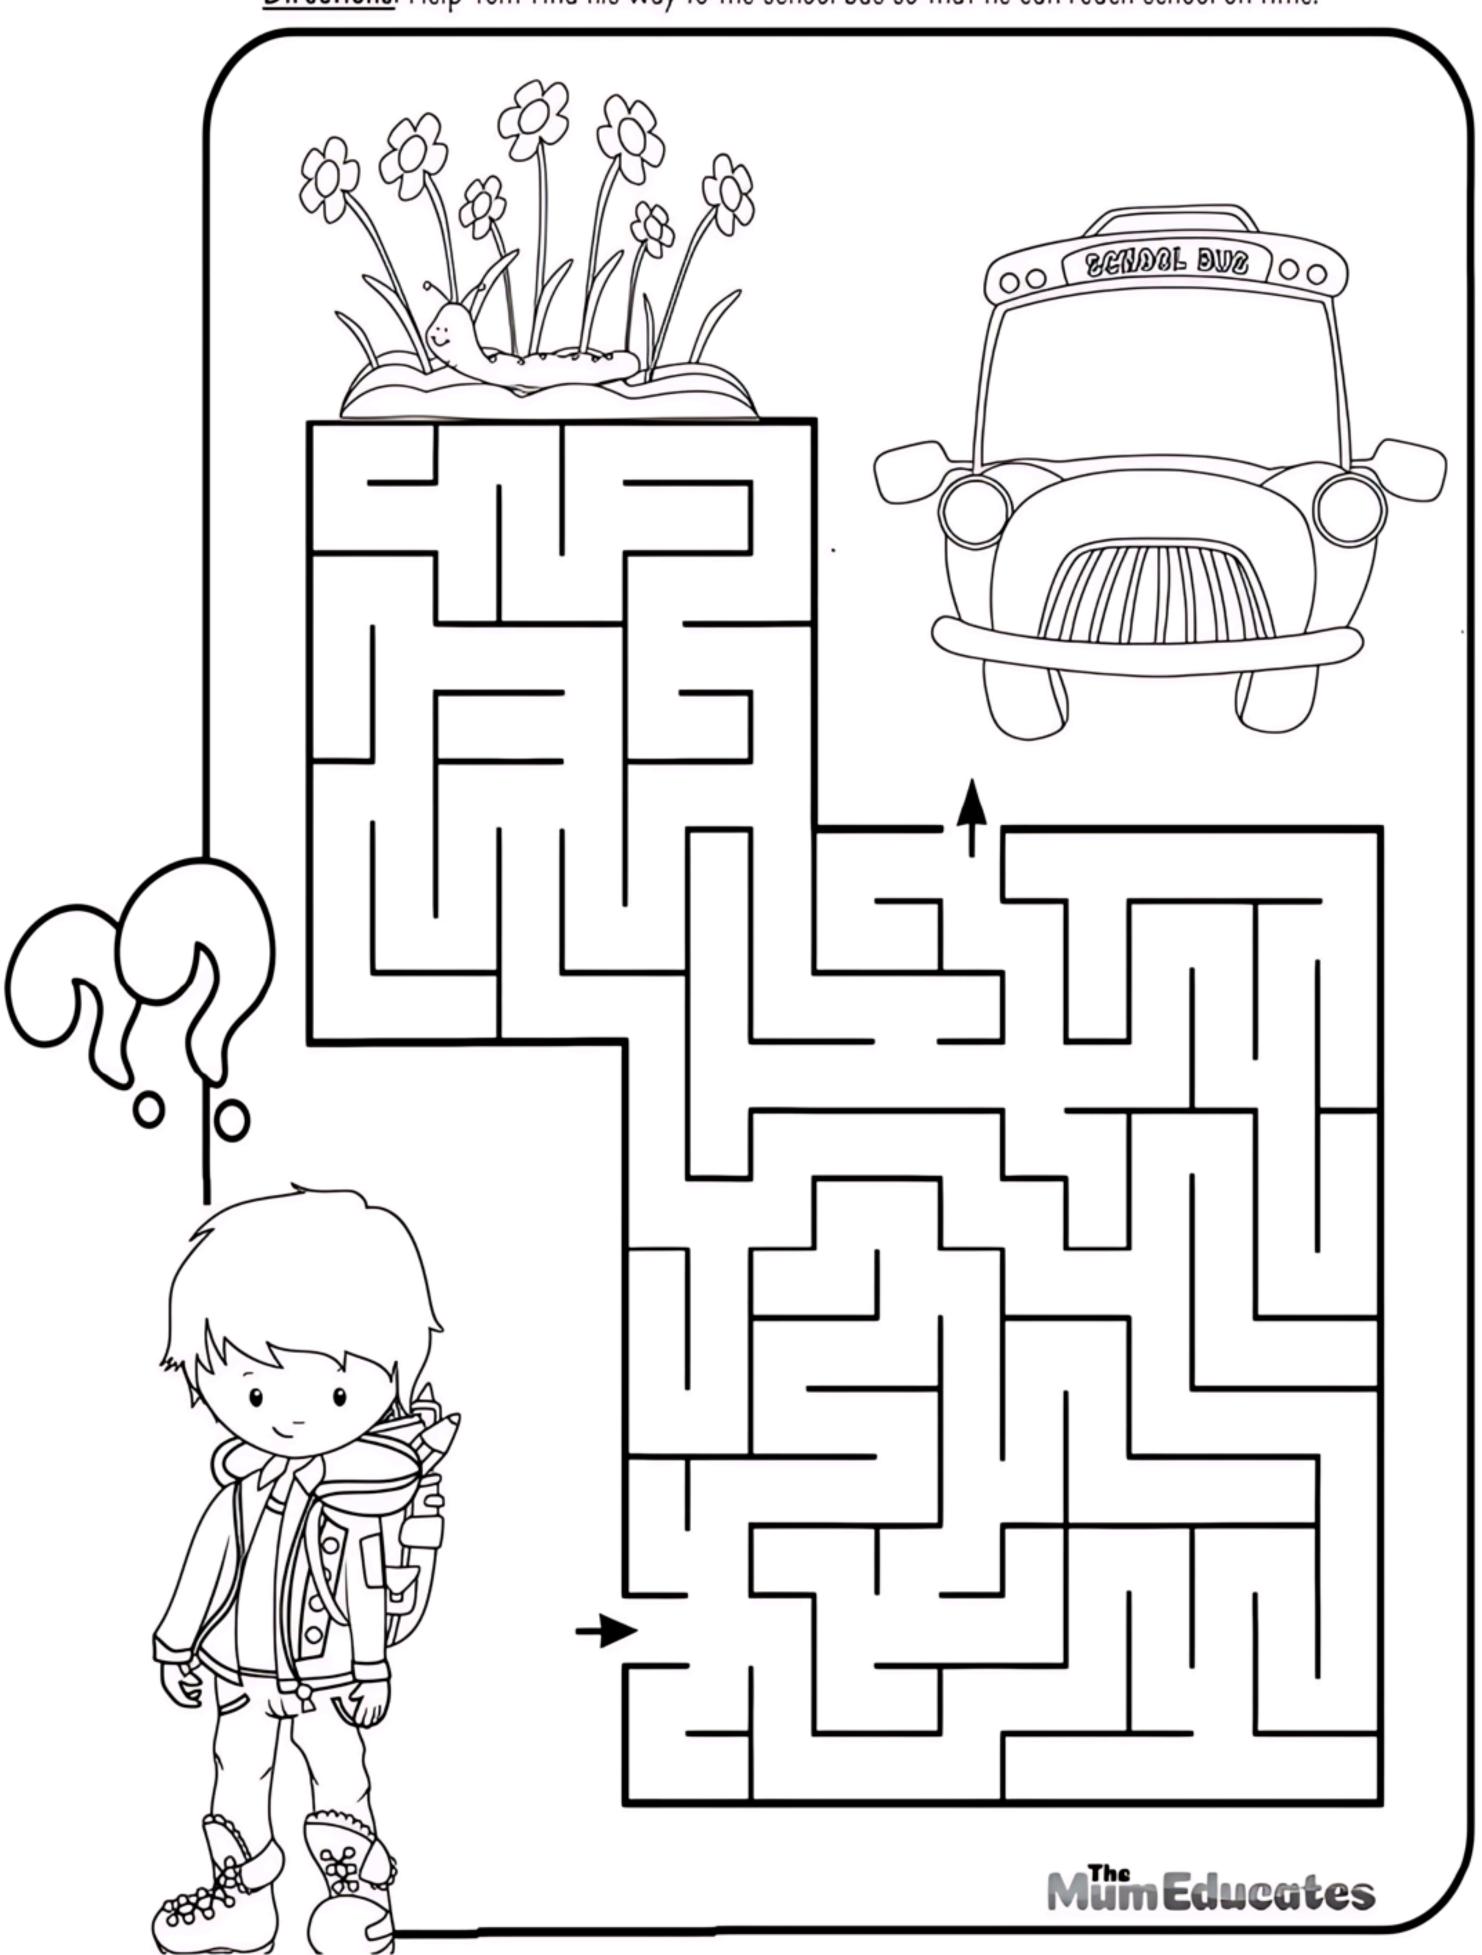

# We will have an A-MAZ-ING year...!

<u>Directions</u>: Help Tom find his way to the school bus so that he can reach school on time.

MY Family

(FIG) - BIMINGS

SOM IN

MUSIC \_\_\_\_\_ MOVIE Subject

Vacation

When I grow up