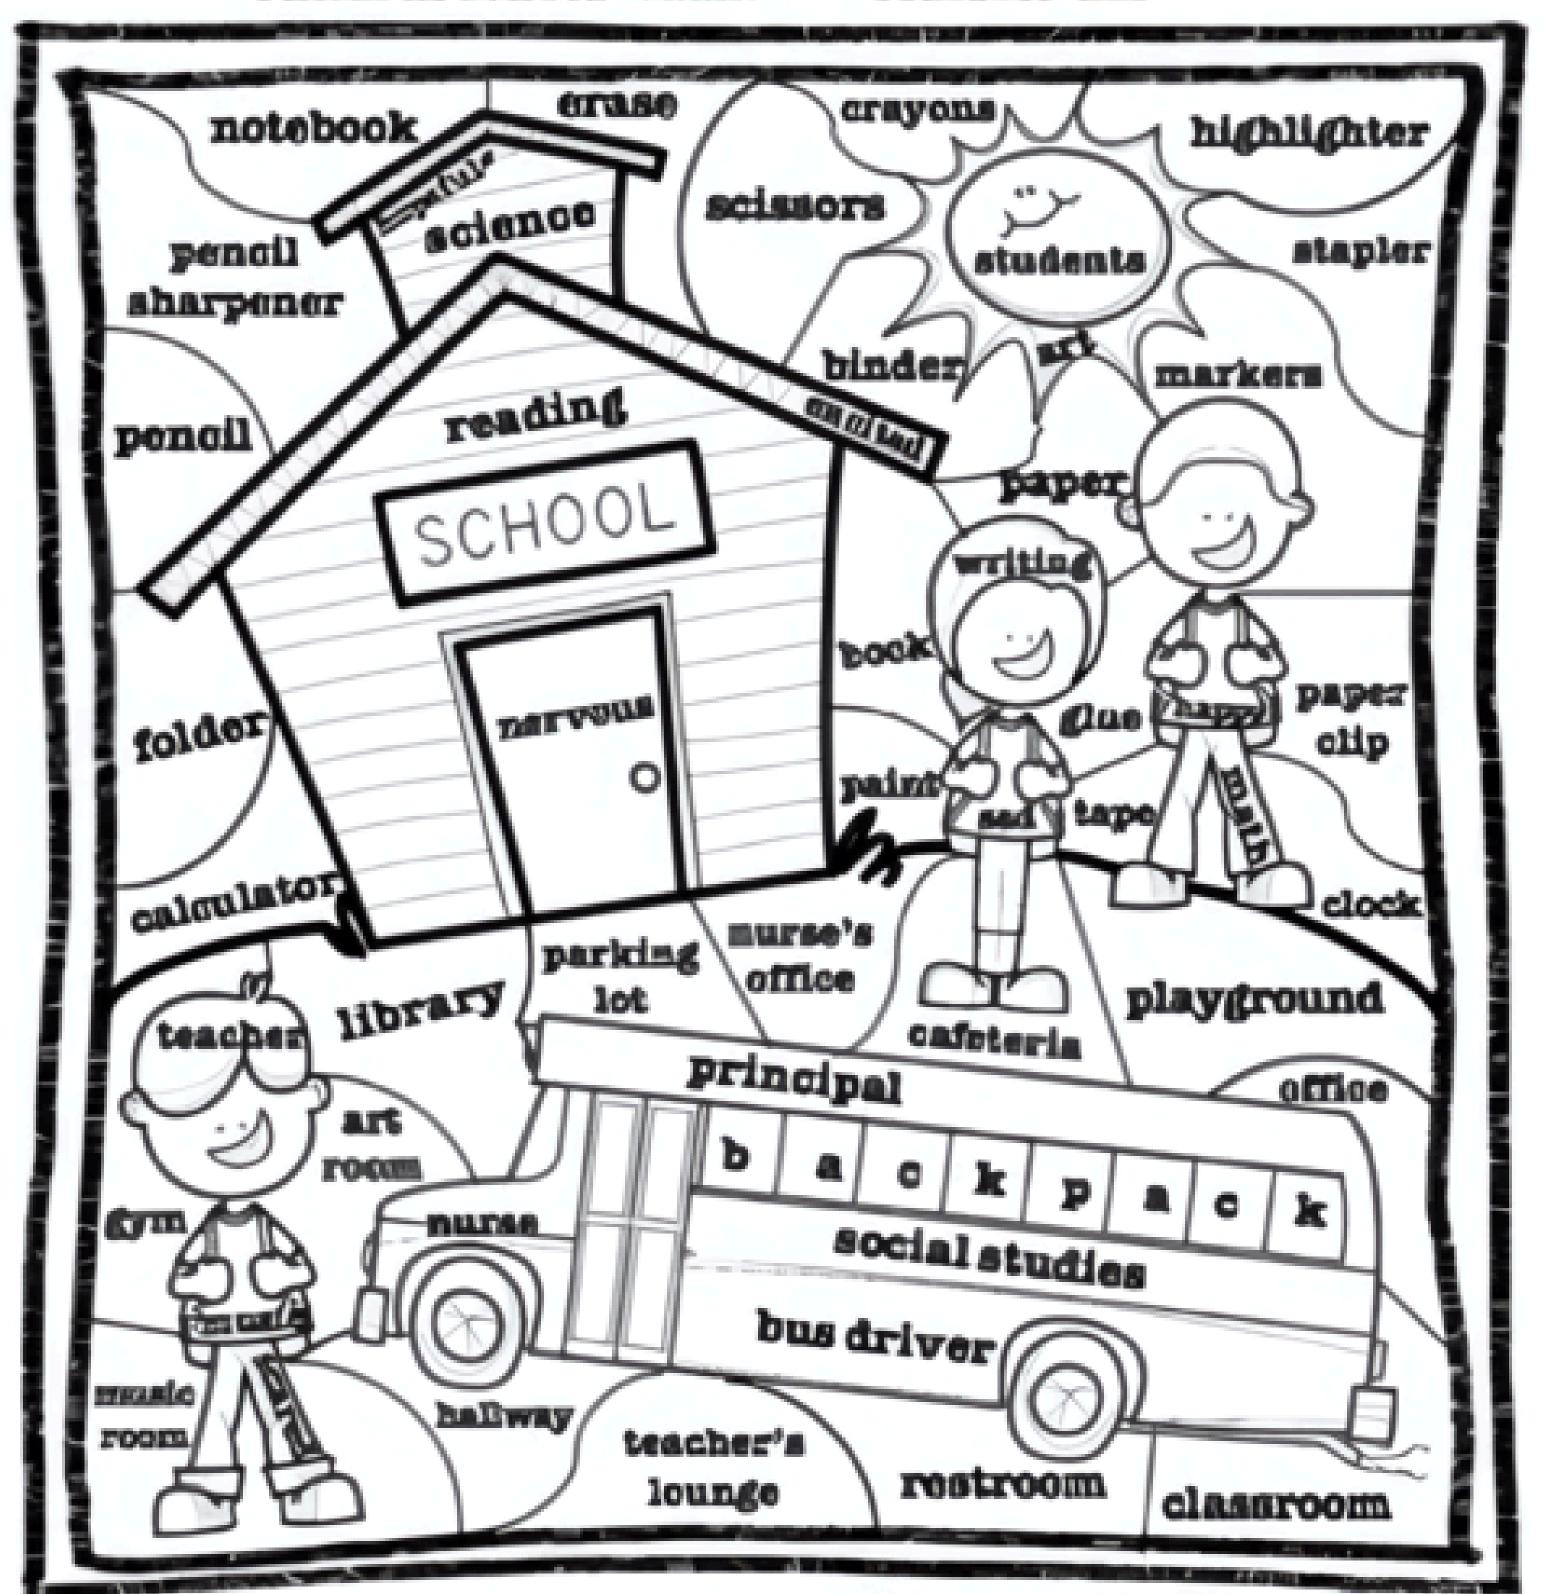

# Back to School in Color

| Name:   |  |
|---------|--|
| MOUTHO. |  |

Use the color code to color in each school item based on its category.

SCHOOL SUPPLIES- HLUE

PRIBLINGS- PURPLE

PLACES AT SCHOOL - GREEN

SUBJECTS- RED