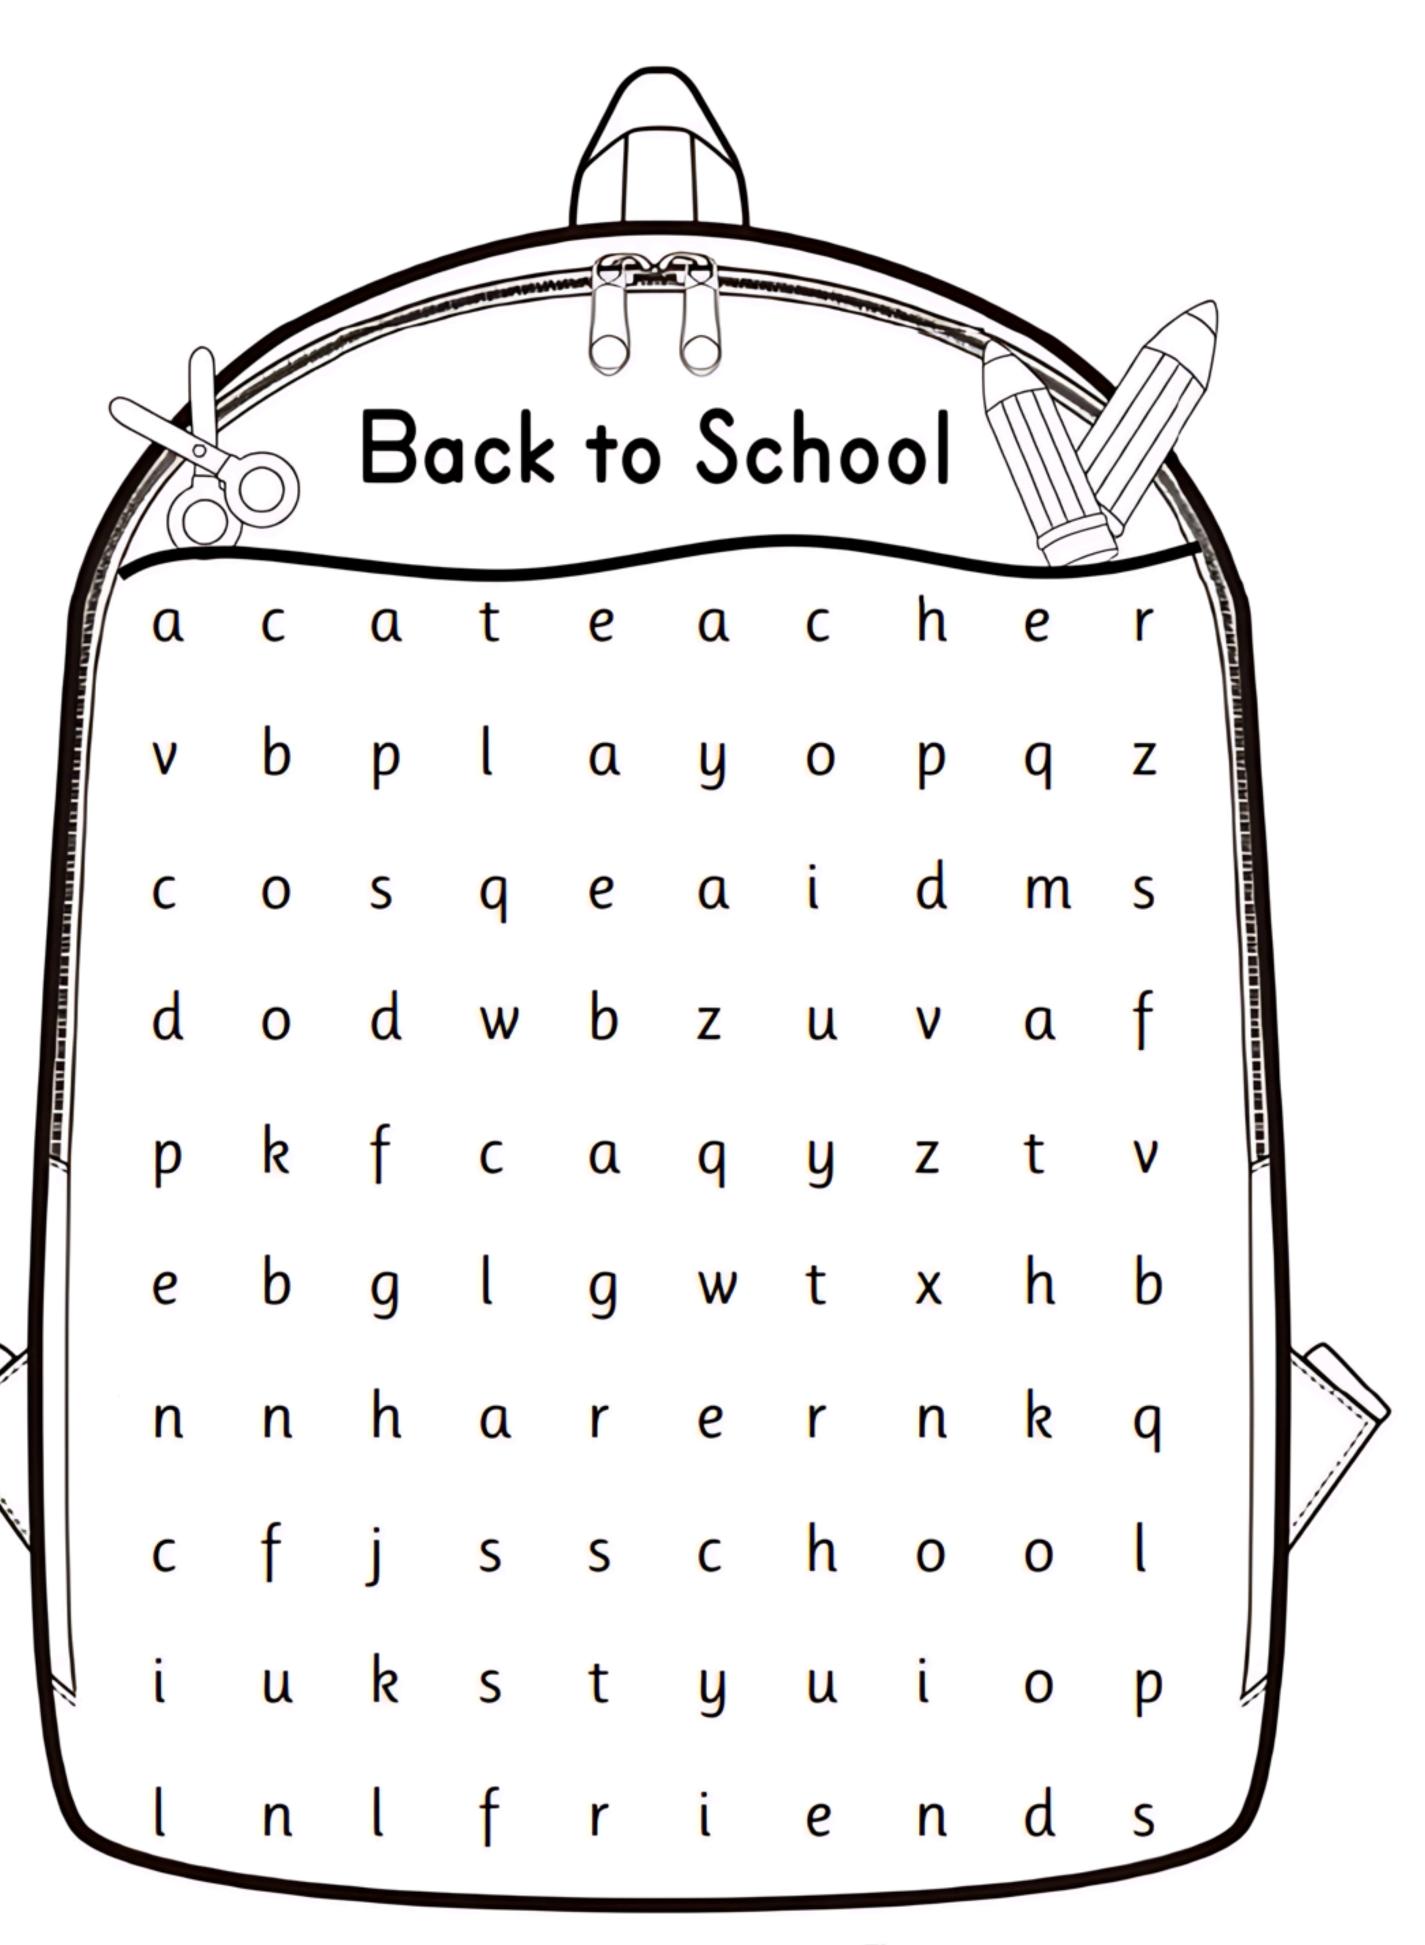

# Mum Educates

| pencil | math | teacher | fun   | school |
|--------|------|---------|-------|--------|
| bag    | play | friends | class | book   |