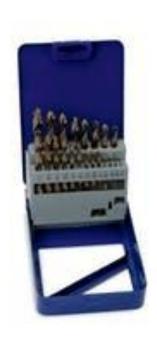

## BLPTHC87

23 pc 1/4" Drive Quick-Change Bit Set (Blue-Point®)

CTS561BITSET

21 pc Cobalt Drill Bit Set (Blue-Point®)

# DBBPC21

9 pc Metric Hard Grip Nut Driver Set (5-13 mm)

NDDM900A

9 pc Hard Handle SAE Nut Driver Set (3/16-1/2")

NDD900B

7 pc Electronic Miniature TORX® Screwdriver Set

SGDET70ESD

8 pc Instinct® Soft Grip Combination Screwdriver Set