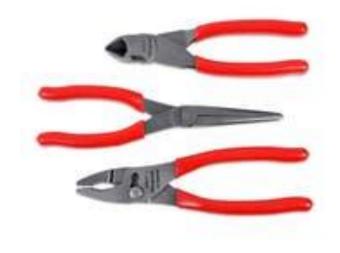

SGDX80BG

7 pc Electronic Miniature Screwdriver Set

SGDE70ESD

49 pc 3/8" Drive SAE/Metric General Service Socket Set (Blue-Point®)
BLPGSS3849

3 pc Pliers Set (Red)

PL307ACF

<u>Long Needle Nose Pliers (Blue-Point®)</u>