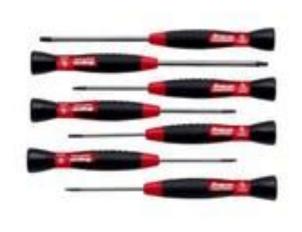

# DBBPC21

9 pc Metric Hard Grip Nut Driver Set (5-13 mm)

NDDM900A

9 pc Hard Handle SAE Nut Driver Set (3/16-1/2")

NDD900B

7 pc Electronic Miniature TORX® Screwdriver Set

SGDET70ESD

8 pc Instinct® Soft Grip Combination Screwdriver Set

SGDX80BG

7 pc Electronic Miniature Screwdriver Set

SGDE70ESD

49 pc 3/8" Drive SAE/Metric General Service Socket Set (Blue-Point®)
BLPGSS3849

3 pc Pliers Set (Red)

PL307ACF

<u>Long Needle Nose Pliers (Blue-Point®)</u>