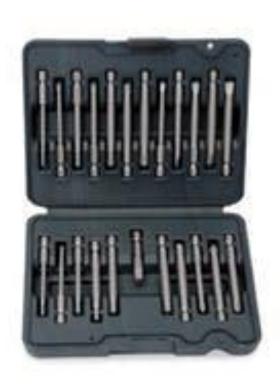

## BLPTHC87

23 pc 1/4" Drive Quick-Change Bit Set (Blue-Point®)

CTS561BITSET

21 pc Cobalt Drill Bit Set (Blue-Point®)