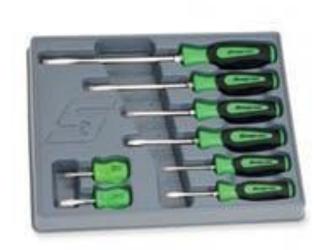

SGDX80BG

7 pc Electronic Miniature Screwdriver Set

SGDE70ESD

49 pc 3/8" Drive SAE/Metric General Service Socket Set (Blue-Point®)
BLPGSS3849

3 pc Pliers Set (Red)

PL307ACF

<u>Long Needle Nose Pliers (Blue-Point®)</u>