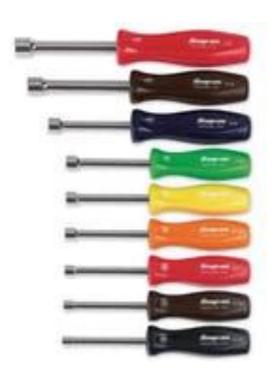

# DBBPC21

9 pc Metric Hard Grip Nut Driver Set (5-13 mm)

NDDM900A

9 pc Hard Handle SAE Nut Driver Set (3/16-1/2")

NDD900B

7 pc Electronic Miniature TORX® Screwdriver Set

SGDET70ESD

8 pc Instinct® Soft Grip Combination Screwdriver Set