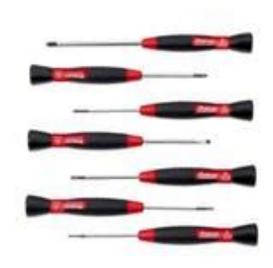

SGDX80BG

7 pc Electronic Miniature Screwdriver Set

SGDE70ESD

49 pc 3/8" Drive SAE/Metric General Service Socket Set (Blue-Point®)
BLPGSS3849

3 pc Pliers Set (Red)

PL307ACF

<u>Long Needle Nose Pliers (Blue-Point®)</u>