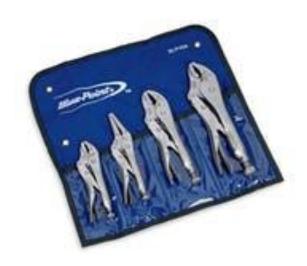

87 pc TORX® and Hex Bit Socket Driver Set (Blue-Point®)

## BLPTHC87



23 pc 1/4" Drive Quick-Change Bit Set (Blue-Point®)

CTS561BITSET



21 pc Cobalt Drill Bit Set (Blue-Point®)

# DBBPC21



9 pc Metric Hard Grip Nut Driver Set (5-13 mm)

NDDM900A



9 pc Hard Handle SAE Nut Driver Set (3/16-1/2")

NDD900B



7 pc Electronic Miniature TORX® Screwdriver Set

SGDET70ESD



8 pc Instinct® Soft Grip Combination Screwdriver Set

SGDX80BG



7 pc Electronic Miniature Screwdriver Set

SGDE70ESD



49 pc 3/8" Drive SAE/Metric General Service Socket Set (Blue-Point®)
BLPGSS3849



3 pc Pliers Set (Red)

PL307ACF



<u>Long Needle Nose Pliers (Blue-Point®)</u>

### BDG98CP



4 pc Locking Pliers Set (Blue-Point®)

BLP404



### Adjustable Joint Pliers

#### <u>AWP120</u>



12 pc 12-Point Metric Combination Wrench Set (8–19 mm) (Blue-Point®)

BLPCWSM712B



4 pc Soft Grip Adjustable Wrench Set (6-12") (Blue-Point®)

BLPADJ404SG



8 pc TORX® ProHold L-Shaped Wrench Set (T9-T40)

<u>AWTPH8</u>



9 pc Metric L-Shaped Ball Hex Wrench Set (1.5-10 mm)

BHM9A



13 pc SAE L-Shaped Ball Hex Wrench Set (0.05-3/8")

BHS13A



14.4 V 3/8" MicroLithium Cordless Drill Kit
CDR761BHV



Soldering Gun Kit

<u>R450B</u>