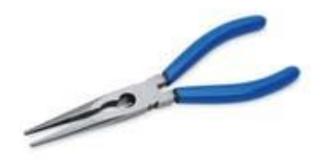

SGDX80BG

7 pc Electronic Miniature Screwdriver Set

SGDE70ESD

49 pc 3/8" Drive SAE/Metric General Service Socket Set (Blue-Point®)
BLPGSS3849

3 pc Pliers Set (Red)

PL307ACF

<u>Long Needle Nose Pliers (Blue-Point®)</u>