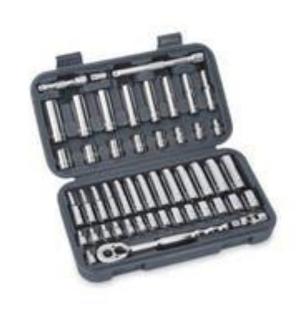

SGDX80BG

7 pc Electronic Miniature Screwdriver Set

SGDE70ESD

49 pc 3/8" Drive SAE/Metric General Service Socket Set (Blue-Point®)
BLPGSS3849

3 pc Pliers Set (Red)

PL307ACF

<u>Long Needle Nose Pliers (Blue-Point®)</u>