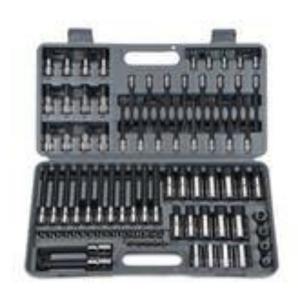

87 pc TORX® and Hex Bit Socket Driver Set (Blue-Point®)

## BLPTHC87

23 pc 1/4" Drive Quick-Change Bit Set (Blue-Point®)

CTS561BITSET

21 pc Cobalt Drill Bit Set (Blue-Point®)