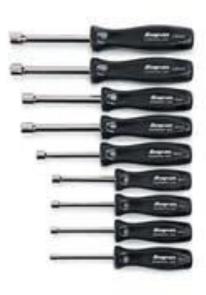

# DBBPC21

9 pc Metric Hard Grip Nut Driver Set (5-13 mm)

NDDM900A

9 pc Hard Handle SAE Nut Driver Set (3/16-1/2")

NDD900B

7 pc Electronic Miniature TORX® Screwdriver Set

SGDET70ESD

8 pc Instinct® Soft Grip Combination Screwdriver Set

SGDX80BG

7 pc Electronic Miniature Screwdriver Set

SGDE70ESD

49 pc 3/8" Drive SAE/Metric General Service Socket Set (Blue-Point®)
BLPGSS3849

3 pc Pliers Set (Red)

PL307ACF

<u>Long Needle Nose Pliers (Blue-Point®)</u>